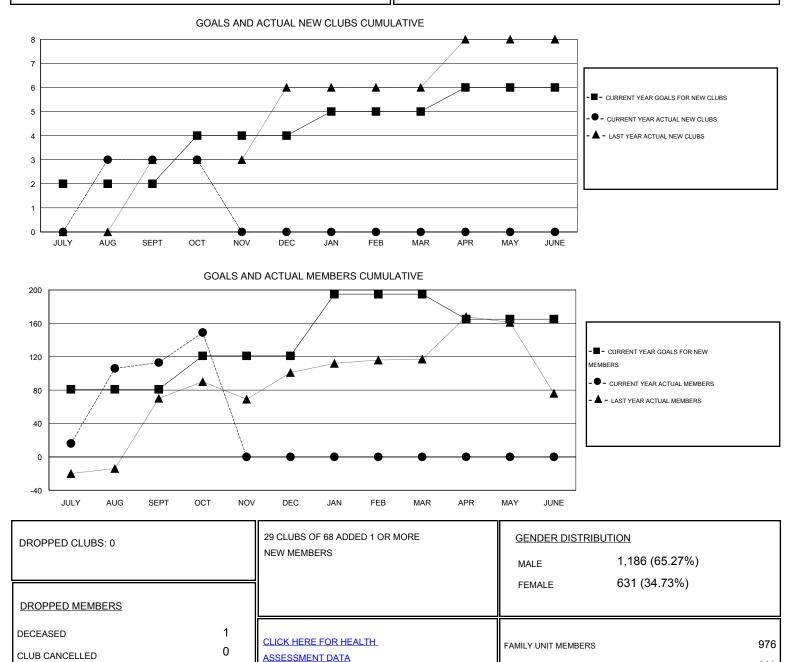

## NAZMUL HAQUE GMT:

| LOCATION | INDIA |
|----------|-------|
|----------|-------|

 $\mathsf{GMT} \; \mathsf{CA} \; \mathbf{6}$ Clubs Members RESULTS FOR 2014-2015 **RESULTS FOR 2014-2015** NEW CLUB NEW CLUBS DROPPED NET NEW MEMBER CHARTER AND DROPPED NET QUARTER QUARTER GOAL CLUBS GAIN/LOSS GOAL NEW MEMBERS MEMBERS GAIN/LOSS ADDED 2 3 0 3 81 175 62 113 JULY/AUG/SEPT JULY/AUG/SEPT 2 0 0 0 40 5 36 41 OCT/NOV/DEC OCT/NOV/DEC 0 0 0 74 0 0 0 1 JAN/FEB/MAR JAN/FEB/MAR 0 0 0 -30 0 0 0 1 APR/MAY/JUNE APR/MAY/JUNE